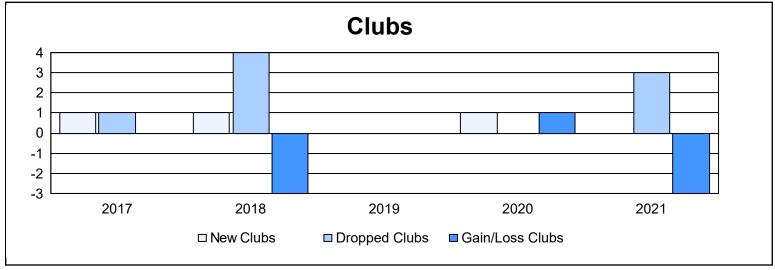

District 16 N As of June 2021 Cumulative

| Year      | New<br>Clubs | Dropped<br>Clubs | Gain/<br>Loss<br>Clubs | New<br>Members | Charter<br>Members | Reinstate<br>Members | Transfer<br>Members | Total<br>Member<br>Added | Total<br>Members<br>Dropped | Gain/<br>Loss<br>Members |
|-----------|--------------|------------------|------------------------|----------------|--------------------|----------------------|---------------------|--------------------------|-----------------------------|--------------------------|
| 2016-2017 | 1            | 1                | 0                      | 121            | 25                 | 10                   | 5                   | 161                      | 199                         | -38                      |
| 2017-2018 | 1            | 4                | -3                     | 89             | 26                 | 28                   | 3                   | 146                      | 218                         | -72                      |
| 2018-2019 | 0            | 0                | 0                      | 70             | 0                  | 4                    | 3                   | 77                       | 115                         | -38                      |
| 2019-2020 | 1            | 0                | 1                      | 61             | 26                 | 26                   | 4                   | 117                      | 183                         | -66                      |
| 2020-2021 | 0            | 3                | -3                     | 39             | 0                  | 18                   | 2                   | 59                       | 142                         | -83                      |
| Average   | 1            | 2                | -1                     | 76             | 15                 | 17                   | 3                   | 112                      | 171                         | -59                      |